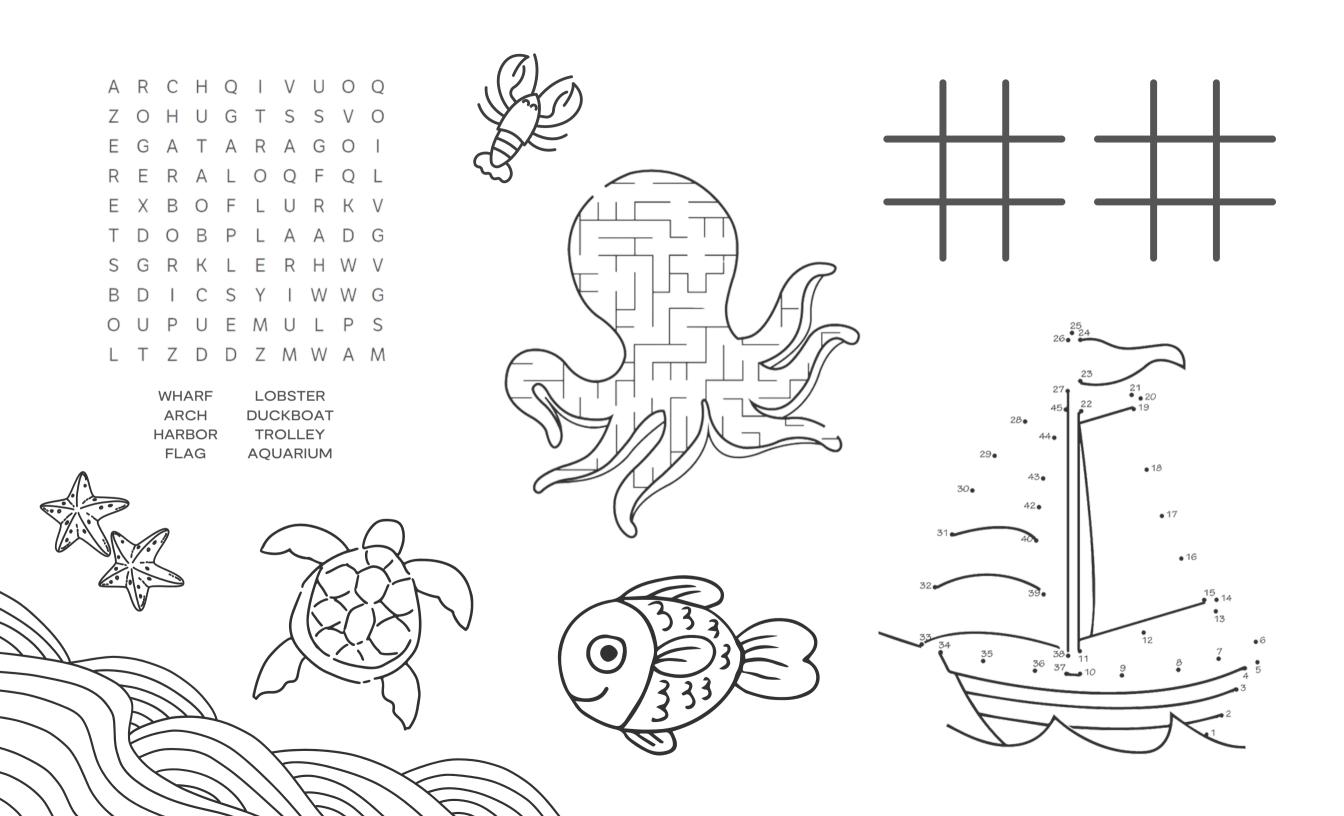

IES 10 nf, veg

MACARONI AND CHEDDAR CHEESE 10 nf, veg

CRISPY CHICKEN FINGERS AND FRENCH FRIES 10

GRILLED HAMBURGER AND FRENCH FRIES 11 nf

BAKED COD FILLET AND STEAMED VEGETABLES 10 gf, nf, df

PENNE PASTA WITH MEATBALLS 10 nf, df

HUMMUS AND CRUDITÉ 10 nf, df, veg

### **DESSERTS**

CHOCOLATE CHIP OR OATMEAL RAISIN COOKIE 8 nf
VANILLA, CHOCOLATE OR STRAWBERRY ICE CREAM 7
BOSTON HARBOR HOTEL ICE CREAM SUNDAE 12 gf, nf
FRESH BERRIES AND PINEAPPLE 8 gf, nf, df, v, veg



<sup>\*</sup>These Items are served raw or undercooked. Consuming raw or undercooked meats, poultry, seafood, shellfish or eggs may increase your risk of foodborne illness especially if you have certain medical conditions. Before placing your order, please inform your server if anyone in your party has a food allergy.